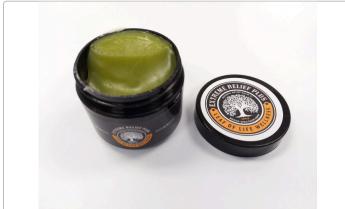

Harrens Lab Inc 3507 Breakwater Ave Hayward, CA 94545

**Extreme Relief Plus** 

Sample ID: HR20200490332 Strain: Hemp Matrix: Topical Type: Other Sample Size: ; Batch:

Produced: Collected: (510) 887-8885 http://www.harrenslab.com Lic# C8-0000021-LIC