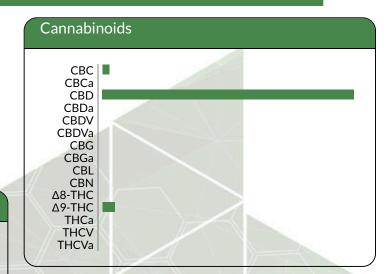

| Cannabinoid | Mass                                                          | Mass                              | LOQ     |
|-------------|---------------------------------------------------------------|-----------------------------------|---------|
| 1//         | mg/unit                                                       | mg/g                              | mg/unit |
| CBC         | 0.865                                                         | 0.313                             | 0.197   |
| CBCa        | <loq< td=""><td><loq< td=""><td>0.197</td></loq<></td></loq<> | <loq< td=""><td>0.197</td></loq<> | 0.197   |
| CBD         | 30.759                                                        | 11.132                            | 0.197   |
| CBDa        | <loq< td=""><td><loq< td=""><td>0.197</td></loq<></td></loq<> | <loq< td=""><td>0.197</td></loq<> | 0.197   |
| CBDV        | <loq< td=""><td><loq< td=""><td>0.197</td></loq<></td></loq<> | <loq< td=""><td>0.197</td></loq<> | 0.197   |
| CBDVa       | <loq< td=""><td><loq< td=""><td>0.197</td></loq<></td></loq<> | <loq< td=""><td>0.197</td></loq<> | 0.197   |
| CBG         | <loq< td=""><td><loq< td=""><td>0.197</td></loq<></td></loq<> | <loq< td=""><td>0.197</td></loq<> | 0.197   |
| CBGa        | <loq< td=""><td><loq< td=""><td>0.197</td></loq<></td></loq<> | <loq< td=""><td>0.197</td></loq<> | 0.197   |
| CBL         | <loq< td=""><td><loq< td=""><td>0.197</td></loq<></td></loq<> | <loq< td=""><td>0.197</td></loq<> | 0.197   |
| CBN         | <loq< td=""><td><loq< td=""><td>0.197</td></loq<></td></loq<> | <loq< td=""><td>0.197</td></loq<> | 0.197   |
| Δ8-THC      | <loq< td=""><td><loq< td=""><td>0.197</td></loq<></td></loq<> | <loq< td=""><td>0.197</td></loq<> | 0.197   |
| Δ9-THC      | 1.557                                                         | 0.563                             | 0.197   |
| THCa        | <loq< td=""><td><loq< td=""><td>0.197</td></loq<></td></loq<> | <loq< td=""><td>0.197</td></loq<> | 0.197   |
| THCV        | <loq< td=""><td><loq< td=""><td>0.197</td></loq<></td></loq<> | <loq< td=""><td>0.197</td></loq<> | 0.197   |
| THCVa       | <loq< td=""><td><loq< td=""><td>0.197</td></loq<></td></loq<> | <loq< td=""><td>0.197</td></loq<> | 0.197   |
| Total THC   | 1.557                                                         | 0.563                             |         |
| Total CBD   | 30.759                                                        | 11.132                            |         |
| Total       | 33.180                                                        | 12.008                            |         |